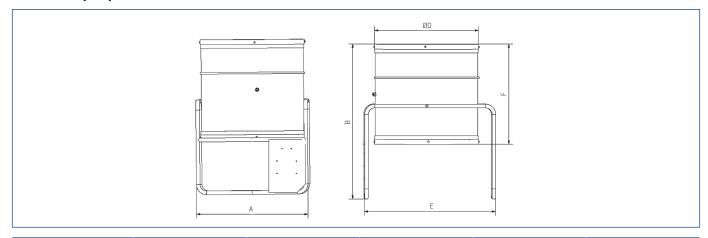

# DIMENSIONS [mm]

| Туре | A   | В   | ØD  | E   | F   |
|------|-----|-----|-----|-----|-----|
| 350  | 414 | 630 | 350 | 529 | 400 |
| 400  | 464 | 630 | 400 | 580 | 430 |
| 560  | 624 | 630 | 580 | 740 | 450 |