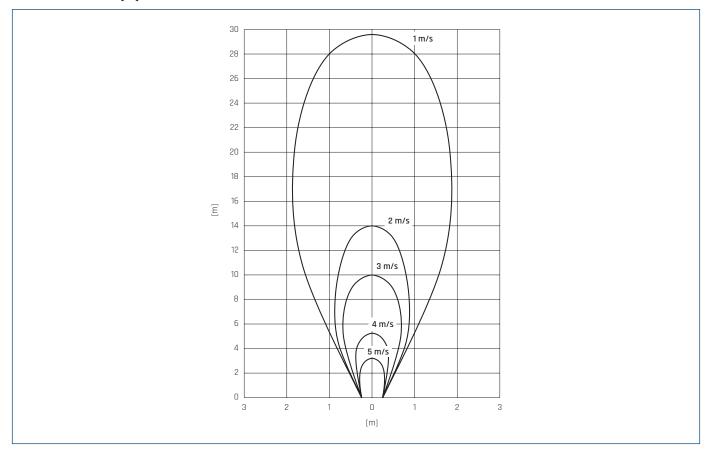

| 3,6                            | 5750    | 78                          | 24     | 42410010          |
| AFS/2-400-110 S RU | 2780     | 230     | 1,1                          | 7,0                            | 8000    | 80                          | 26     | 42410020-01       |
| AFS/4-560-110 S RU | 1370     | 230     | 1,1                          | 7,2                            | 12000   | 77                          | 37     | 42410050          |

<sup>\* -</sup> sound pressure level measured at 1,5 m

www.ventur.eu 387



# DIMENSIONS [mm]



| Туре | A   | В   | ØD  | E   | F   |
|------|-----|-----|-----|-----|-----|
| 350  | 414 | 630 | 350 | 529 | 400 |
| 400  | 464 | 630 | 400 | 580 | 430 |
| 560  | 624 | 630 | 580 | 740 | 450 |

# AIR THROW CURVES [m]