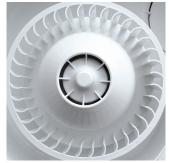

#### CONSTRUCTION

The EBB Design fans incorporate a forward curved centrifugal impeller.

Backdraft shutter

Forward curved centrifugal impeller