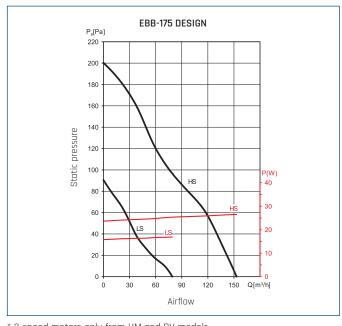

### TECHNICAL CHARACTERISTICS

| Туре           | speed | speed    | absorbed<br>power at free<br>discharge | voltage | airflow at free<br>discharge | sound pressure<br>level* | insulation class<br>/ IP | weight |
|----------------|-------|----------|----------------------------------------|---------|------------------------------|--------------------------|--------------------------|--------|
|                |       | [r.p.m.] | [W]                                    | [V]     | [m³/h]                       | [dB(A)]                  |                          | [kg]   |
| EBB-175 DESIGN | HS    | 1250     | 26                                     | 230     | 155                          | 41                       | II / IP44                | 2,20   |
|                | LS    | 930      | 17                                     |         | 80                           | 33                       |                          |        |

#### PERFORMANCE CURVES