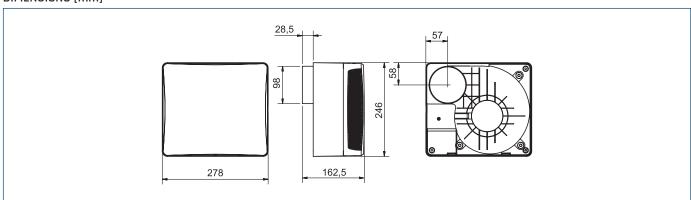

# DIMENSIONS [mm]

www.ventur.eu

<sup>\* 2-</sup>speed motors only from HM and DV models.