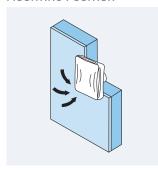

**APPLICATION** 

The EBB Design extractor fans are suitable for many domestic and commercial ventilation applications where higher system resistance pressures are encountered.

#### CONSTRUCTION

The EBB Design fans incorporate a forward curved centrifugal impeller.

#### MOTOR

The EBB Design fans are equipped with single-phase 230V, 50Hz, protected against electric shock Class II, degree of protection IP44.

HM and DV models are equipped with 2-speed motors.

Diagram of the electrical connection fig. 15 (model S), fig. 15, 19 (model M), fig. 17 (model T), fig. 1, 16, 19 (model HM), fig. 1 (model DV), p. 662-664.





Backdraft shutter

Forward curved centrifugal impeller

## MOUNTING POSITION











### TECHNICAL CHARACTERISTICS

| Туре           | speed | speed    | absorbed<br>power at free<br>discharge | voltage | airflow at free<br>discharge | sound pressure<br>level* | insulation class<br>/ IP | weight |
|----------------|-------|----------|----------------------------------------|---------|------------------------------|--------------------------|--------------------------|--------|
|                |       | [r.p.m.] | [W]                                    | [V]     | [m³/h]                       | [dB(A)]                  |                          | [kg]   |
| EBB-175 DESIGN | HS    | 1250     | 26                                     | 230     | 155                          | 41                       | II / IP44                | 2,20   |
|                | LS    |