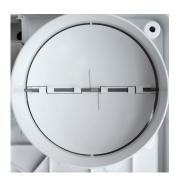

**APPLICATION** 

The EBB Design extractor fans are suitable for many domestic and commercial ventilation applications where higher system resistance pressures are encountered.

#### CONSTRUCTION

The EBB Design fans incorporate a forward curved centrifugal impeller.

#### MOTOR

The EBB Design fans are equipped with single-phase 230V, 50Hz, protected against electric shock Class II, degree of protection IP44.

HM and DV models are equipped with 2-speed motors.

Diagram of the electrical connection fig. 15 (model S), fig. 15, 19 (model M), fig. 17 (model T), fig. 1, 16, 19 (model HM), fig. 1 (model DV), p. 662-664.





Backdraft shutter

Forward curved centrifugal impeller

## MOUNTING POSITION











### TECHNICAL CHARACTERISTICS

| Туре           | speed | speed    | absorbed<br>power at free<br>discharge | voltage | airflow at free<br>discharge | sound pressure<br>level* | insulation class<br>/ IP | weight |
|----------------|-------|----------|----------------------------------------|---------|------------------------------|--------------------------|--------------------------|--------|
|                |       | [r.p.m.] | [W]                                    | [V]     | [m³/h]                       | [dB(A)]                  |                          | [kg]   |
| EBB-175 DESIGN | HS    | 1250     | 26                                     | 230     | 155                          | 41