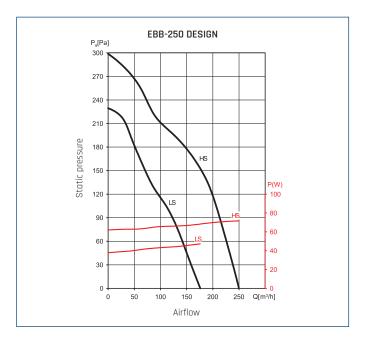

#### PERFORMANCE CURVES

### TECHNICAL CHARACTERISTICS

| Туре           | speed | speed    | absorbed<br>power at free<br>discharge | voltage | airflow at free<br>discharge | sound pressure<br>level* | insulation class<br>/ IP | weight |
|----------------|-------|----------|----------------------------------------|---------|------------------------------|--------------------------|--------------------------|--------|
|                |       | [r.p.m.] | [W]                                    | [V]     | [m³/h]                       | [dB(A)]                  |                          | [kg]   |
| EBB-175 DESIGN | HS    | 1250     | 26                                     | 230     | 155                          | 41                       | II / IP44                | 2,20   |
|                | LS    | 930      | 17                                     |         | 80                           | 33                       |                          |        |