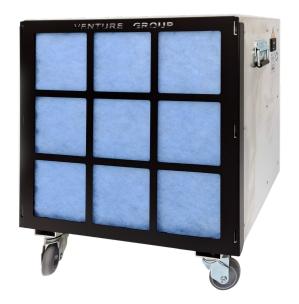

### APPLICATION

The HUF 1500 DUO is a high-quality filtration unit that cleans air of dust. It is intended for rooms where finishing works are carried out, e.g. plastering or sanding.

#### CONSRUCTION

Housing made of aluminium. Equipped with two fans to increase air flow and with a work time counter. Contains wheels and built-in lifting handles for easy movement and transportation.

It is equipped with two filters: a G3-class\* prefilter and H14-class\* HEPA filter. The HEPA filter removes at least 99,995% of particles from the air (tested at 0,3 micron). A light on the housing indicates when a filter change is required.