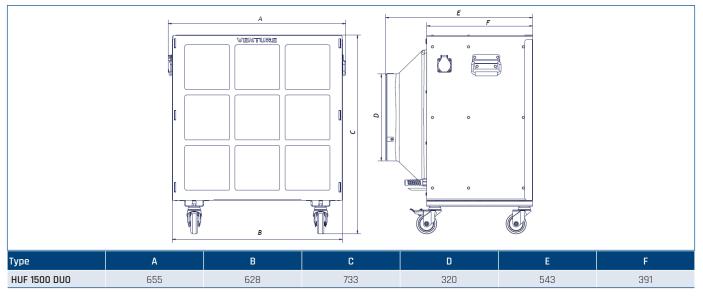

-1, PN-EN 1822-4

## **TECHNICAL CHARACTERISTICS**

| Туре         | airflow max | max absorbed<br>power | current | voltage | sound pressure<br>level* | weight | article number |
|--------------|-------------|-----------------------|---------|---------|--------------------------|--------|----------------|
|              | [m³/h]      | [W]                   | [A]     | [V]     | [dB(A)]                  | [kg]   |                |
| HUF 1500 DUO | 1480        | 556                   | 2,4     | 230     | 64-74                    | 37     | 70010629       |

\* sound pressure measured at a distance of 1,5m from the filtration unit. Max level measured in free blowing conditions (open outlet). Min level measured with ducted outlet with flexible pipe (diameter 315 mm).

#### DIMENSIONS [mm]